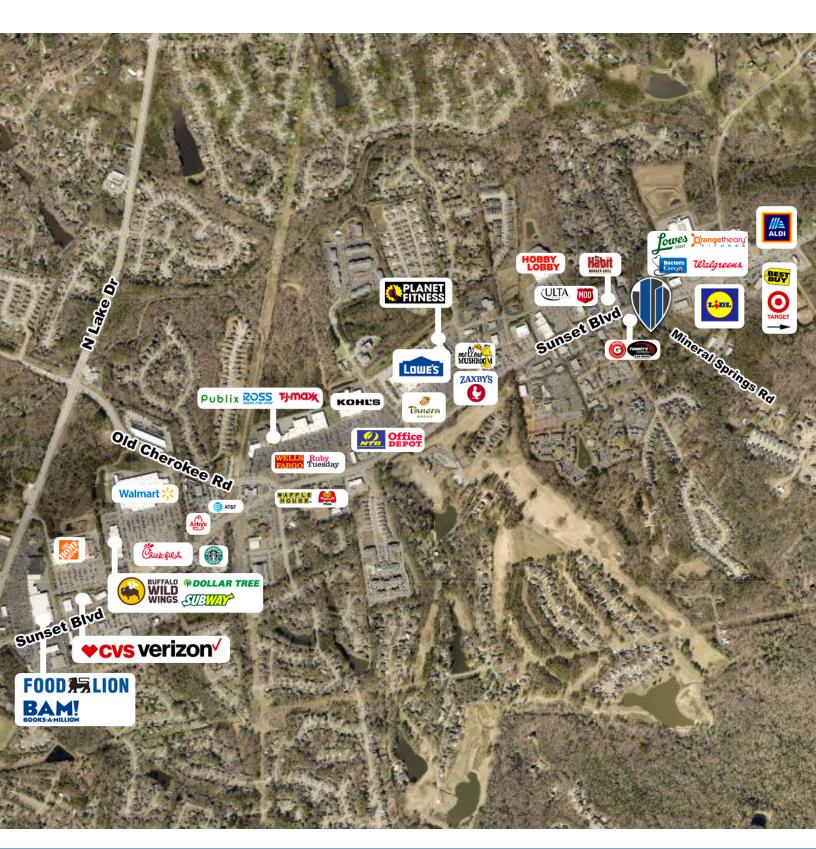

# **FOR SALE - 3 Parcels**

- 0.81, 1.98, & 1.94 acres located in the heart of Lexington on Mineral Springs Rd, just off of Sunset Blvd
- Heavily traveled retail corridor with more than 41,700 vehicles passing per day on Sunset Blvd and 10,500 VPD on Mineral Springs Rd
- Very affluent area with average household incomes over \$100,000
- Lexington County TMS: 004423-01-040, 004423-01-007, 004423-01-010
- City water and sewer are available