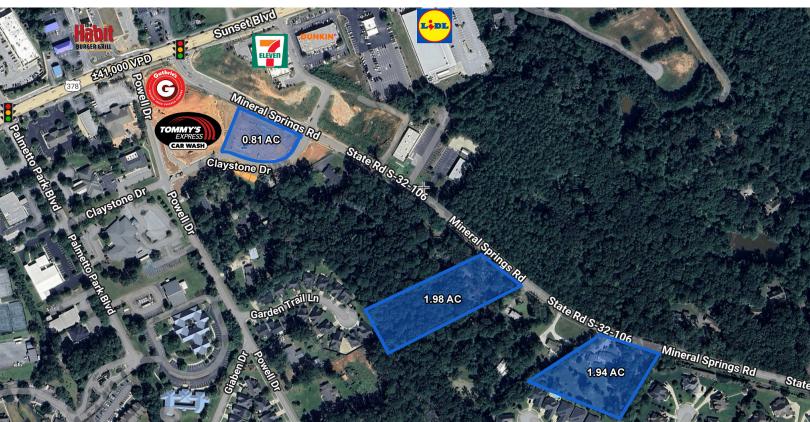

### **Development Opportunity**

Mineral Springs Road, Lexington, SC 29072

# **FOR SALE - 3 Parcels**

- 0.81, 1.98, & 1.94 acres located in the heart of Lexington on Mineral Springs Rd, just off of Sunset Blvd
- Heavily traveled retail corridor with more than 41,700 vehicles passing per day on Sunset Blvd and 10,500 VPD on Mineral Springs Rd
- Very affluent area with average household incomes over \$100,000
- Lexington County TMS: 004423-01-040, 004423-01-007, 004423-01-010
- City water and sewer are available

#### **SALES PRICE:**

2418 Mineral Springs, 0.81 AC - \$800,0002426 Mineral Springs, 1.98 AC - \$891,0002484 Mineral Springs, 1.94 AC - \$775,000