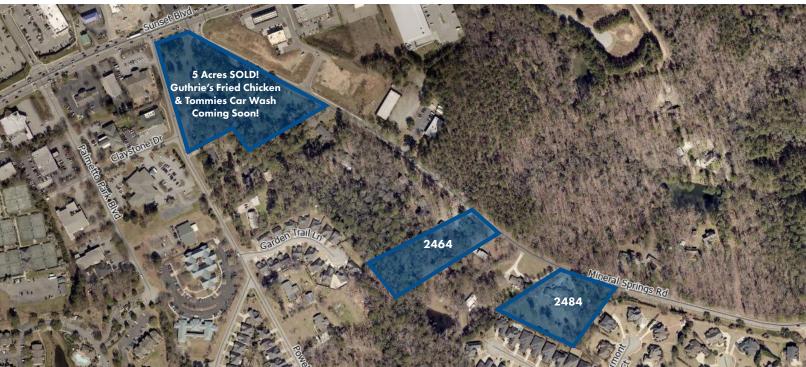

# **FOR SALE - 2 Parcels**

- 1.98, & 1.94 acres located in the heart of Lexington on Mineral Springs Rd
- Heavily traveled retail corridor with more than 41,700 vehicles passing per day on Sunset Blvd and 10,500 VPD on Mineral Springs Rd
- Very affluent area with average household incomes over \$100,000
- Zoning will allow for 8+ dwelling units per acre
- Lexington County TMS: 004423-01-007, 004423-01-010
- City water and sewer are available

#### **SALES PRICE:**

2426 Mineral Springs, 1.98 AC - \$891,000 2484 Mineral Springs, 1.94 AC - \$775,000