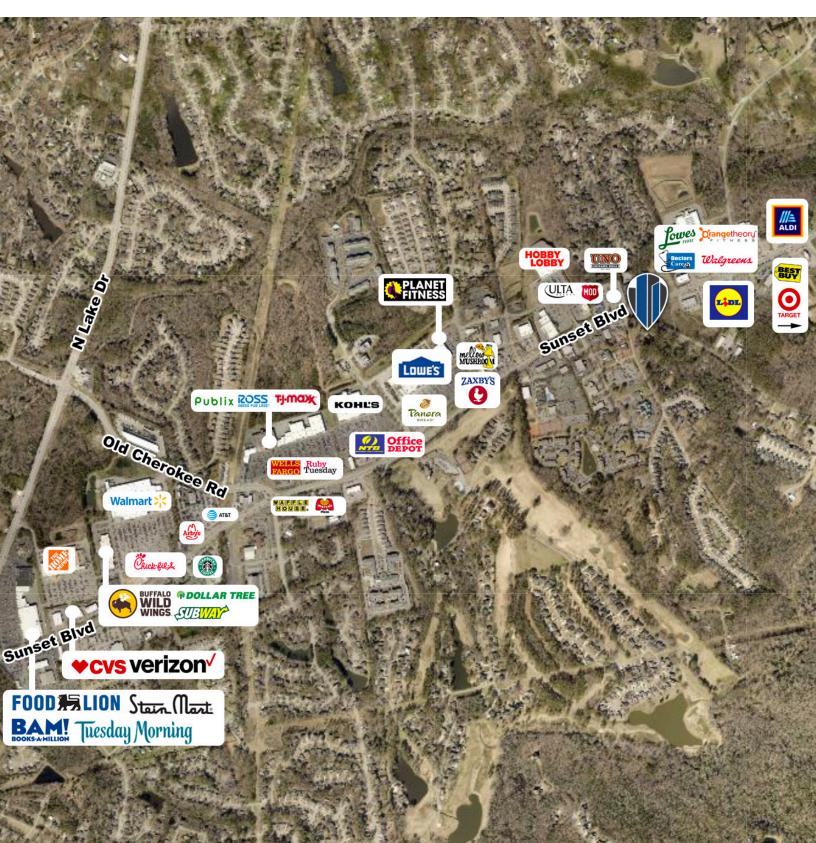

# **FOR SALE - 2 Parcels**

- 1.98, & 1.94 acres located in the heart of Lexington on Mineral Springs Rd
- Heavily traveled retail corridor with more than 41,700 vehicles passing per day on Sunset Blvd and 10,500 VPD on Mineral Springs Rd
- Very affluent area with average household incomes over \$100,000
- Zoning will allow for 8+ dwelling units per acre
- Lexington County TMS: 004423-01-007, 004423-01-010
- City water and sewer are available