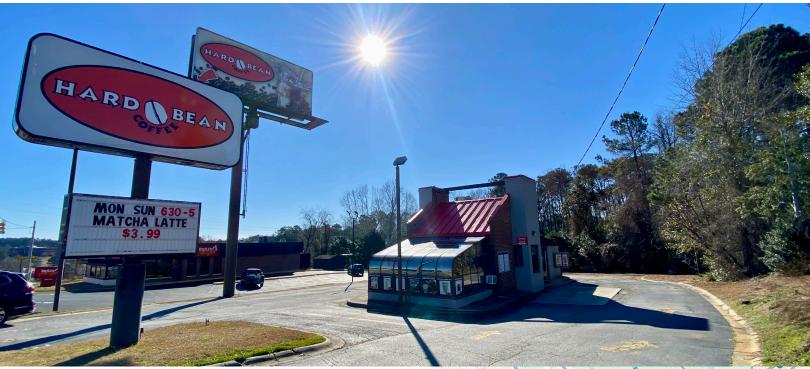

## Freestanding Drive-Through Restaurant For Sale

662 St. Andrews Rd, Columbia, SC 29210

## **FOR SALE**

- 980 SF restaurant building with drive-through on 0.35 AC
- Heavily traveled retail corridor with more than 22,000 vehicles passing per day on St. Andrews Rd
- Close proximity to I-26
- Lighted intersection
- New Quick Trip located across the street and next to Zaxby's
- Lexington County TMS: 003697-02-064
- Billboard on site
- City water and sewer
- Zoning: General Commercial