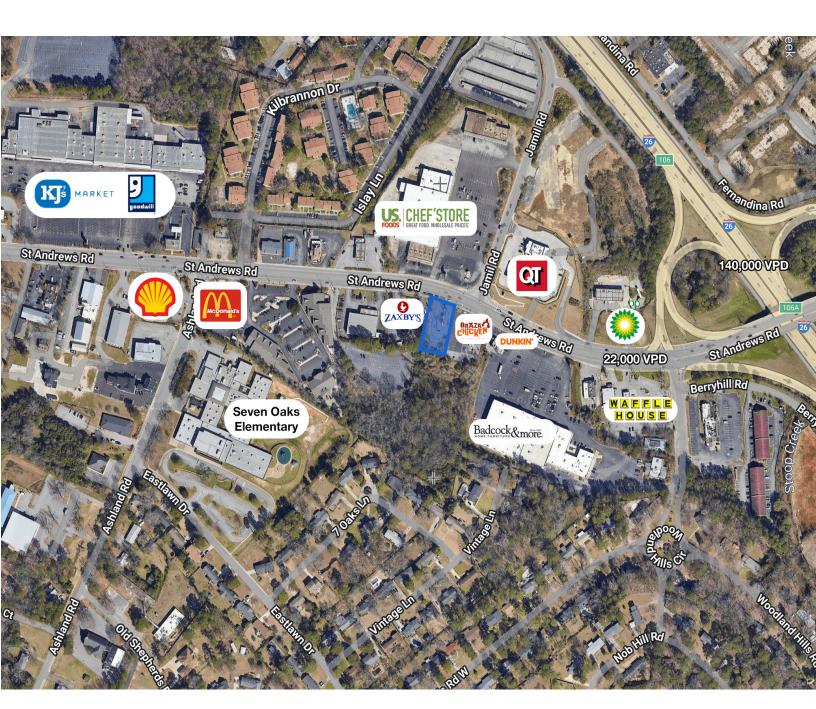

## **FOR SALE**

- 980 SF restaurant building with drive-through on 0.35 AC
- Heavily traveled retail corridor with more than 22,000 vehicles passing per day on St. Andrews Rd
- Close proximity to I-26
- Lighted intersection
- New Quick Trip located across the street and next to Zaxby's
- Lexington County TMS: 003697-02-064
- Billboard on site
- City water and sewer
- Zoning: General Commercial