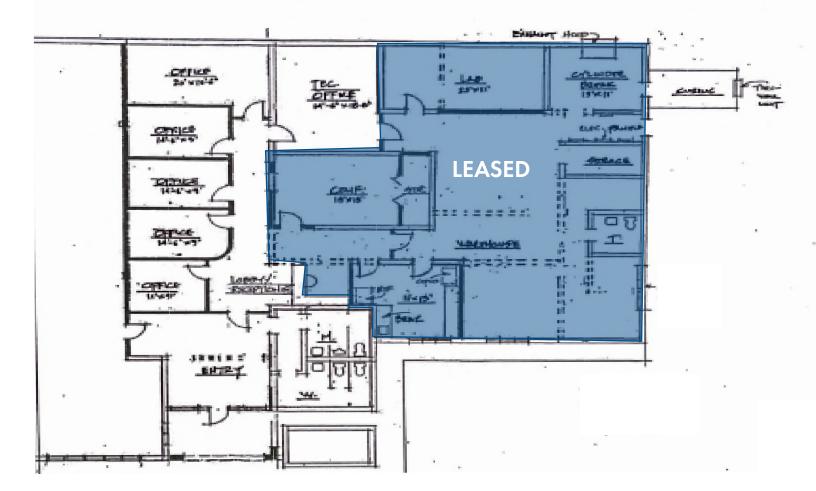

month

#### **Virtual Tour**



### **DEMOGRAPHICS**

|                   | 1 MILE   | 3 MILE   | 5 MILE   |
|-------------------|----------|----------|----------|
| TOTAL POPULATION: | 10,959   | 54,251   | 118,948  |
| TOTAL HOUSEHOLDS: | 4,938    | 22,401   | 49,449   |
| MEDIAN HH INCOME: | \$44,235 | \$44,635 | \$48,880 |

Niles Helmboldt | Office: 803-766-0900 X 104 | Cell: 803-807-1029 | nhelmboldt@deweesreg.com | www.deweesreg.com

This information has been obtained from sources we believe to be reliable; however, no investigation regarding these matters has been conducted and we make no warranty or representation whatsoever regarding the accuracy or completeness of the information provided.



**Office Suite For Lease** 

534 Saint Andrews Rd, Columbia, SC 29210

#### Floor Plan



#### **Public Parking**

Niles Helmboldt | Office: 803-766-0900 X 104 | Cell: 803-807-1029 | nhelmboldt@deweesreg.com | www.deweesreg.com

This information has been obtained from sources we believe to be reliable; however, no investigation regarding these matters has been conducted and we make no warranty or representation whatsoever regarding the accuracy or completeness of the information provided.



### **Office Suite For Lease**

534 Saint Andrews Rd, Columbia, SC 29210



Niles Helmboldt | Office: 803-766-0900 X 104 | Cell: 803-807-1029 | nhelmboldt@deweesreg.com | www.deweesreg.com

This information has been obtained from sources we believe to be reliable; however, no investigation regarding these matters has been conducted and we make no warranty or representation whatsoever rega