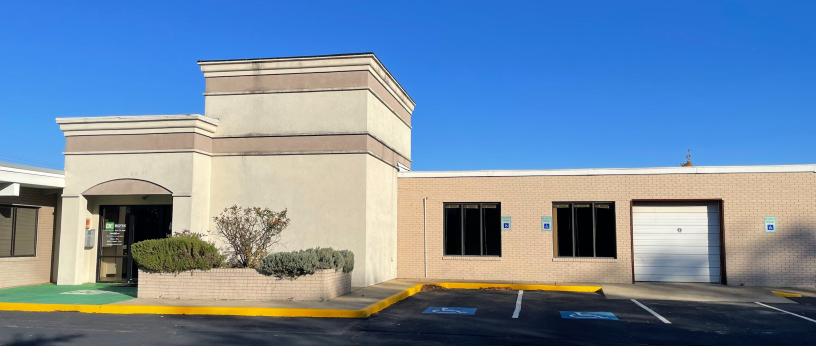

## **Office Space For Lease**

534 Saint Andrews Rd, Columbia, SC 29210

# FOR LEASE, SUITE C

- 2,000 SF private office suite for lease or 4 individual offices for lease
- Features include a reception area, 4 offices, copy room, and shared breakroom
- Offices have been freshly painted
- Ample on-site parking
- Pylon signage available
- Conveniently located near I-26 and I-20
- Heavily traveled retail corridor with 22,048 VPD on • St. Andrews Rd

#### **Lease Options:**

2,000 SF office suite: \$2,000/month + CAM 130 SF Individual offices: \$500/month 210 SF office: \$600/month

#### **Public Parking**

Niles Helmboldt | Office: 803-766-0900 X 104 | Cell: 803-807-1029 | nhelmboldt@deweesreg.com | www.deweesreg.com

This information has been obtained from sources we believe to be reliable; however, no investigation regarding these matters has been conducted and we make no warranty or representation whatsoever regarding the accuracy or completeness of the information provided.