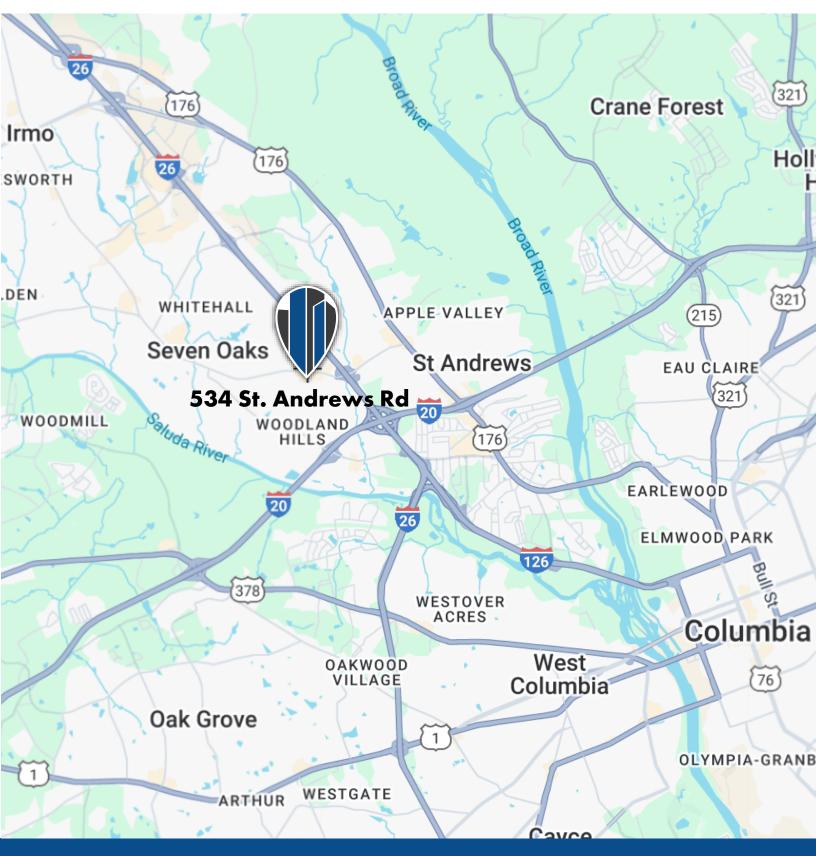

### **DEMOGRAPHICS**

|                   | 1 MILE   | 3 MILE   | 5 MILE   |
|-------------------|----------|----------|----------|
| TOTAL POPULATION: | 10,959   | 54,251   | 118,948  |
| TOTAL HOUSEHOLDS: | 4,938    | 22,401   | 49,449   |
| MEDIAN HH INCOME: | \$44,235 | \$44,635 | \$48,880 |