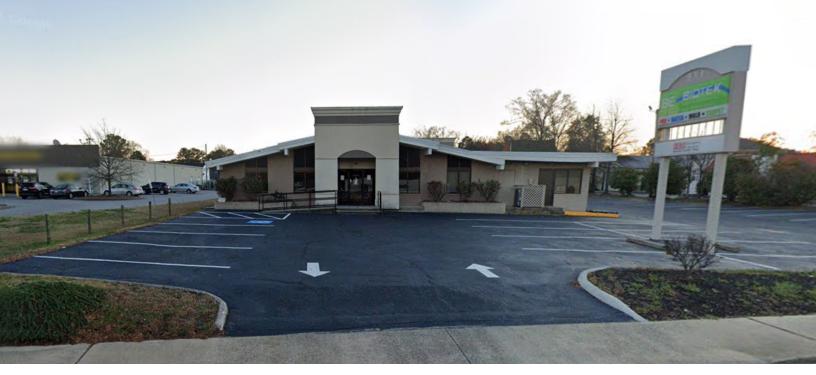

## **Office Space For Lease**

534 Saint Andrews Rd, Columbia, SC 29210

## FOR LEASE, SUITE B

- 2,380 SF private office suite
- 7 offices, 1 restroom, and kitchenette
- Additional common area restrooms are available
- Ample on-site parking
- Pylon signage available
- Conveniently located near I-26 and I-20
- ± 22,048 VPD on St. Andrews Rd

LEASE RATE: \$3,370/month + \$100/month CAM fee

**Virtual Tour** 