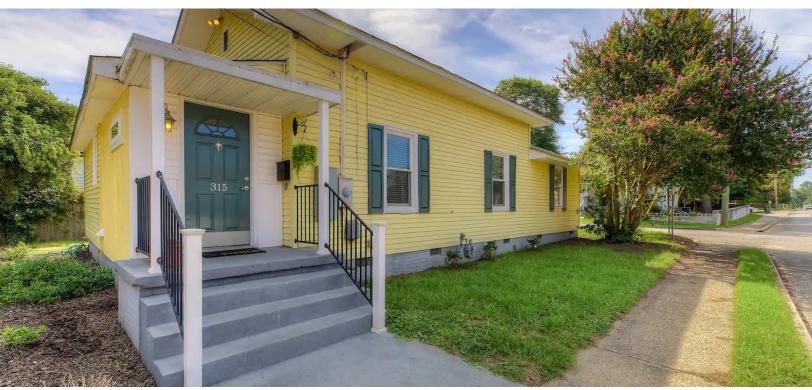

## Office Building For Lease

315 State Street, West Columbia, SC 29169

## **FOR LEASE**

- 1,350 SF freestanding building
- Fresh, modern, updated interior
- 4-6 parking spaces on site with ample street parking
- Open entry/reception, 3 private rooms, 2 bathrooms, & kitchen
- Desirable downtown West Columbia location
- Walking distance to many local shops and eateries
- Currently used as a short-term rental property but would be perfect for an office user