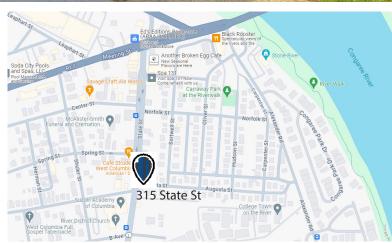

## Office Building For Lease

315 State Street, West Columbia, SC 29169



## **FOR LEASE**

- 1,350 SF freestanding building
- Fresh, modern, updated interior
- 4-6 parking spaces on site with ample street parking
- Open entry/reception, 3 private rooms, 2 bathrooms, & kitchen
- Desirable downtown West Columbia location
- Walking distance to many local shops and eateries
- Currently used as a short-term rental property but would be perfect for an office user

Lease Rate: \$2,250/month NNN



## **DEMOGRAPHICS**

|                    | 1 MILE   | 3 MILE   | 5 MILE   |
|--------------------|----------|----------|----------|
| TOTAL POPULATION:  | 9,866    | 71,316   | 156,276  |
| TOTAL HOUSEHOLDS:  | 4,843    | 31,023   | 68,687   |
| AVERAGE HH INCOME: | \$64,889 | \$62,197 | \$63,810 |



## Office Building For Lease

315 State Street, West Columbia, SC 29169