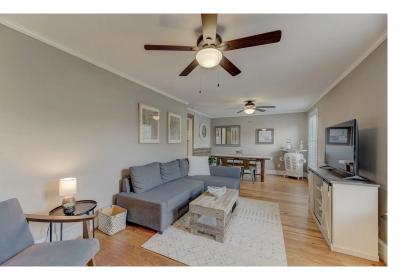

## **FOR LEASE**

- 1,350 SF freestanding building
- Fresh, modern, updated interior
- 4-6 parking spaces on site with ample street parking
- Open entry/reception, 3 private rooms, 2 bathrooms, & kitchen
- Desirable downtown West Columbia location
- Walking distance to many local shops and eateries
- Currently used as a short-term rental property but would be perfect for an office user