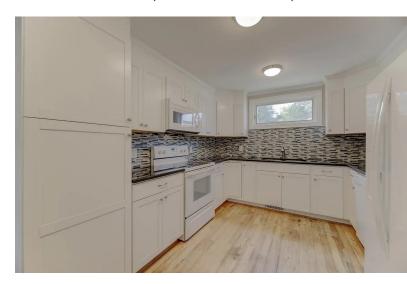

## **FOR LEASE**

- 1,350 SF freestanding building
- Fresh, modern, updated interior
- 4-6 parking spaces on site with ample street parking
- Open entry/reception, 3 private rooms, 2 bathrooms, & kitchen
- Desirable downtown West Columbia location
- Walking distance to many local shops and eateries
- Currently used as a short-term rental property but would be perfect for an office user