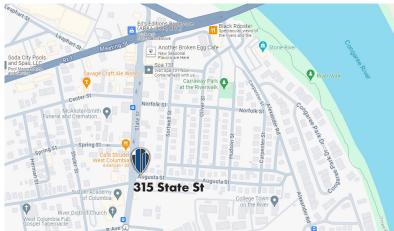

## **Office Building**

315 State Street, West Columbia, SC 29169

## DEMOGRAPHICS

|                    | 1 MILE   | 3 MILE   | 5 MILE   |
|--------------------|----------|----------|----------|
| TOTAL POPULATION:  | 9,866    | 71,316   | 156,276  |
| TOTAL HOUSEHOLDS:  | 4,843    | 31,023   | 68,687   |
| AVERAGE HH INCOME: | \$64,889 | \$62,197 | \$63,810 |