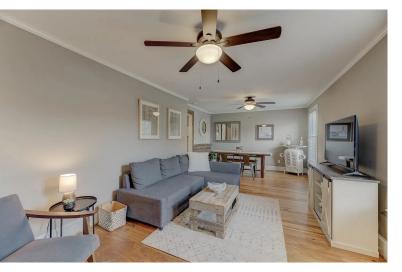

# FOR SALE OR LEASE

- 1,350 SF freestanding building
- Fresh, modern, updated interior
- 4-6 parking spaces on site + street parking
- Open entry/reception, 3 private rooms, 2 bathrooms, & kitchen
- Desirable downtown West Columbia location within walking distance to many local shops and eateries
- Currently used as a short-term rental property but would be perfect for an office user
- Lexington County TMS: 004647-11-004
- West Columbia Zoning: C3 Restricted Commercial