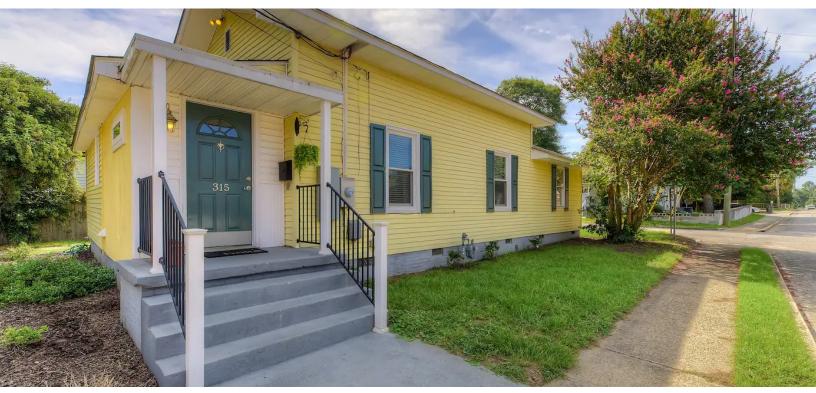

## **Office Building**

315 State Street, West Columbia, SC 29169

# FOR SALE OR LEASE

- 1,350 SF freestanding building
- Fresh, modern, updated interior
- 4-6 parking spaces on site + street parking
- Open entry/reception, 3 private rooms, 2 bathrooms, & kitchen
- Desirable downtown West Columbia location within walking distance to many local shops and eateries
- Currently used as a short-term rental property but would be perfect for an office user
- Lexington County TMS: 004647-11-004
- West Columbia Zoning: C3 Restricted Commercial