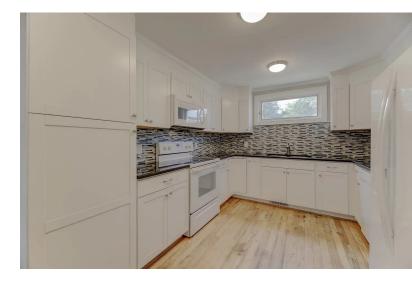

# FOR SALE OR LEASE

- 1,350 SF freestanding building
- Fresh, modern, updated interior
- 4-6 parking spaces on site + street parking
- Open entry/reception, 3 private rooms, 2 bathrooms, & kitchen
- Desirable downtown West Columbia location within walking distance to many local shops and eateries
- Currently used as a short-term rental property but would be perfect for an office user
- Lexington County TMS: 004647-11-004
- West Columbia Zoning: C3 Restricted Commercial