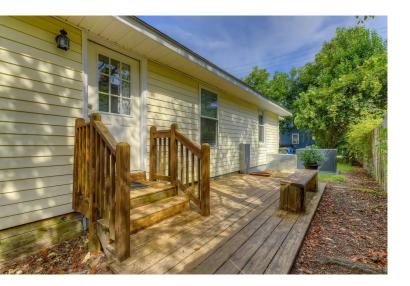

# FOR SALE OR LEASE

- 1,350 SF freestanding building
- Fresh, modern, updated interior
- 4-6 parking spaces on site + street parking
- Open entry/reception, 3 private rooms, 2 bathrooms, & kitchen
- Desirable downtown West Columbia location within walking distance to many local shops and eateries
- Currently used as a short-term rental property but would be perfect for an office user
- Lexington County TMS: 004647-11-004
- West Columbia Zoning: C3 Restricted Commercial