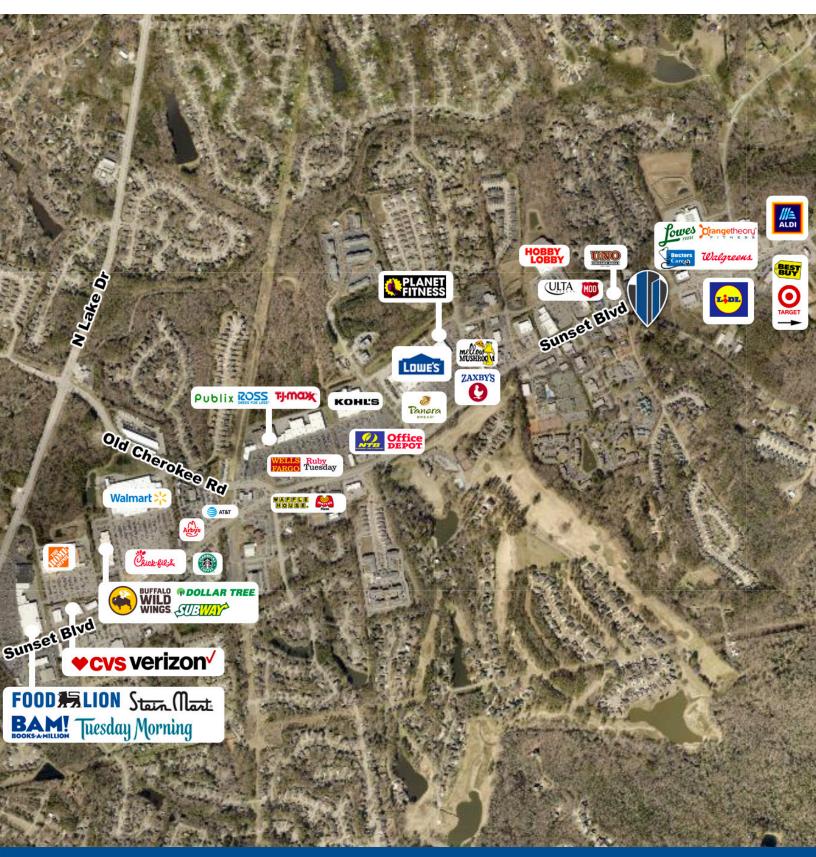

# FOR SALE

- 1.77, 1.98, & 1.94 acres located in the heart of Lexington on Mineral Springs Rd
- Heavily traveled retail corridor with more than 41,700 vehicles passing per day on Sunset Blvd and 10,500 VPD on Mineral Springs Rd
- Very affluent area with average household incomes over \$100,000
- Zoning will allow for 8+ dwelling units per acre
- Lexington County TMS: 004423-01-016, 004423-01-007, 004423-01-010
- City water and sewer are available

## **DEMOGRAPHICS**

|                    | 1 MILE   | 3 MILE    | 5 MILE   |
|--------------------|----------|-----------|----------|
| TOTAL POPULATION:  | 5,995    | 36,117    | 89,769   |
| TOTAL HOUSEHOLDS:  | 2,325    | 14,425    | 35,661   |
| AVERAGE HH INCOME: | \$99,550 | \$106,651 | \$77,607 |