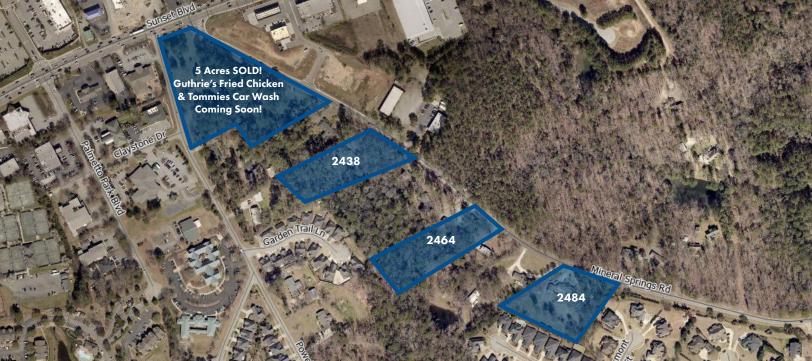

## **Development Opportunity**

Mineral Springs Road, Lexington, SC 29072

# FOR SALE

- 1.77, 1.98, & 1.94 acres located in the heart of Lexington on Mineral Springs Rd
- Heavily traveled retail corridor with more than 41,700 vehicles passing per day on Sunset Blvd and 10,500 VPD on Mineral Springs Rd
- Very affluent area with average household incomes over \$100,000
- Zoning will allow for 8+ dwelling units per acre
- Lexington County TMS: 004423-01-016, 004423-01-007, 004423-01-010
- City water and sewer are available

#### **SALES PRICE:**

2438 Mineral Springs, 1.77 AC - \$796,500 2426 Mineral Springs, 1.98 AC - \$891,000 2484 Mineral Springs, 1.94 AC - \$775,000