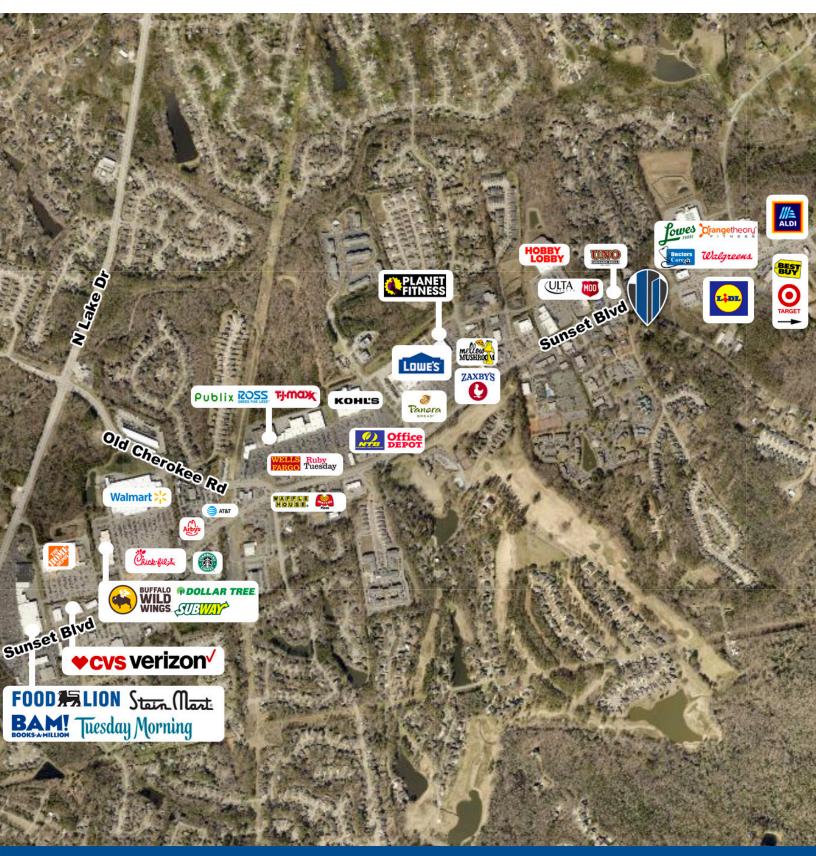

# FOR SALE

- 1.77 7.35 AC located in the heart of Lexington on Sunset Blvd and Mineral Springs Rd
- Heavily traveled retail corridor with more than 41,700 vehicles passing per day on Sunset Blvd and 10,500 VPD on Mineral Springs Rd
- Very affluent area with average household incomes over \$100,000
- Zoning will allow for 8+ dwelling units per acre
- Lexington County TMS: 004423-01-016, 004423-01-007, 004423-01-008, and 004423-01-010
- City water and sewer are available

## **DEMOGRAPHICS**

|                    | 1 MILE   | 3 MILE    | 5 MILE   |
|--------------------|----------|-----------|----------|
| TOTAL POPULATION:  | 5,995    | 36,117    | 89,769   |
| TOTAL HOUSEHOLDS:  | 2,325    | 14,425    | 35,661   |
| AVERAGE HH INCOME: | \$99,550 | \$106,651 | \$77,607 |