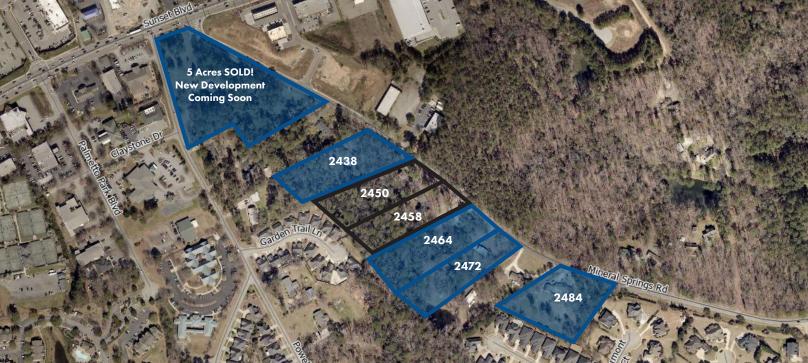

### **Prime Development Opportunity**

2438, 2464, 2472, 2484 Mineral Springs Road, Lexington, SC 29072

# FOR SALE

- 1.77 7.35 AC located in the heart of Lexington on Sunset Blvd and Mineral Springs Rd
- Heavily traveled retail corridor with more than 41,700 vehicles passing per day on Sunset Blvd and 10,500 VPD on Mineral Springs Rd
- Very affluent area with average household incomes over \$100,000
- Zoning will allow for 8+ dwelling units per acre
- Lexington County TMS: 004423-01-016, 004423-01-007, 004423-01-008, and 004423-01-010
- City water and sewer are available

### **Prime Development Opportunity**

2438, 2464, 2472, 2484 Mineral Springs Road, Lexington, SC 29072

| Mineral Springs Road Listing Portfolio |                                  |       |    |              |    |            |                             |  |
|----------------------------------------|----------------------------------|-------|----|--------------|----|------------|-----------------------------|--|
| Address                                | тмѕ                              | AC    |    | Sales Price  |    | Price/AC   |                             |  |
| 2408 Mineral Springs Rd                | 004423-01-001                    | 3     | \$ | 1,850,000.00 | \$ | 616,666.67 |                             |  |
| 2418 Mineral Springs Rd                | 004423-01-002                    | 1     | \$ | 500,000.00   | \$ | 500,000.00 |                             |  |
| 2422 Mineral Springs Rd                | 004423-01-019                    | 1     | \$ | 670,000.00   | \$ | 670,000.00 |                             |  |
|                                        |                                  |       |    |              |    |            |                             |  |
| 2438 Mineral Springs Rd                | 004423-01-016                    | 1.77  | \$ | 796,500.00   | \$ | 450,000.00 |                             |  |
| 2450 Mineral Springs Rd                | 004423-01-005                    | 1.9   | \$ | 769,500.00   | \$ | 405,000.00 | Listed with Yip Real Estate |  |
| 2458 Mineral Springs Rd                | 004423-01-006                    | 1.87  | \$ | 757,350.00   | \$ | 405,000.00 | Listed with Yip Real Estate |  |
| 2464 Mineral Springs Rd                | 004423-01-007                    | 1.98  | \$ | 891,000.00   | \$ | 450,000.00 |                             |  |
| 2472 Mineral Springs Rd                | 004423-01-008                    | 1.66  | \$ | 672,300.00   | \$ | 405,000.00 |                             |  |
| 2484 Mineral Springs Rd                | 004423-01-010                    | 1.94  | \$ | 775,000.00   | \$ | 400,000.00 |                             |  |
|                                        | TOTAL LISTED WITH DREG:          | 7.35  | \$ | 3,134,800.00 | \$ | 426,503.40 |                             |  |
|                                        | TOTAL LISTED WITH<br>DREG & YIP: | 11.12 | \$ | 4,661,650.00 | \$ | 419,213.13 |                             |  |