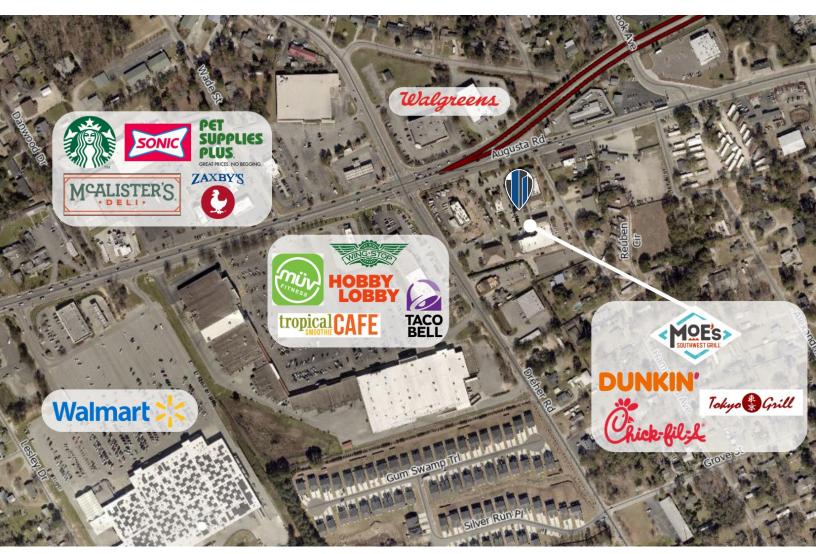

/SF NNN



#### **DEMOGRAPHICS**

|                   | 1 MILE   | 3 MILE   | 5 MILE   |
|-------------------|----------|----------|----------|
| TOTAL POPULATION: | 6,275    | 48,078   | 129,056  |
| TOTAL HOUSEHOLDS: | 2,715    | 21,362   | 56,271   |
| MEDIAN HH INCOME: | \$38,674 | \$44,253 | \$44,511 |



## **Georgetown Center**

2201-2265 Augusta Highway, West Columbia, SC



#### Tenant Directory

- 1. Express Liquor & Wine
- 2. Addeco Staffing
- 3. LEASED
- 4. LEASED
- 5. Moes Southwest Grill
- 6. Ombre Nail Salon
- 7. 4,285 SF Available
- 8. LEASED
- 9. LEASED
- 10 Skin Rehab
- 11. #1 Barber Shop
- 12. Tokyo Grill
- 13. LEASED
- 14. Dentist of West Columbia
- 15. Dunkin'
- 16. Chick-Fil-A



## **Georgetown Center**

2201-2265 Augusta Highway, West Columbia, SC

#### Retail Map