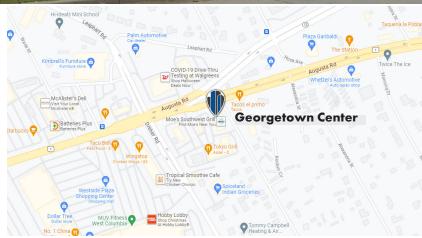

# **Georgetown Center**

2201-2265 Augusta Highway, West Columbia, SC



# **FOR LEASE**

- Retail Unit 7: 4,285 SF shell space
- Located Lexington County
- Augusta Highway VPD +/- 36,200
- Pylon Signage available
- Ample Parking
- Major Retailers Chick-Fil-A, Dunkin' and Moes
  Southwest Grill all located in shopping center

Lease Rate: \$22/SF NNN



#### **DEMOGRAPHICS**

|                   | 1 MILE   | 3 MILE   | 5 MILE   |
|-------------------|----------|----------|----------|
| TOTAL POPULATION: | 6,275    | 48,078   | 129,056  |
| TOTAL HOUSEHOLDS: | 2,715    | 21,362   | 56,271   |
| MEDIAN HH INCOME: | \$38,674 | \$44,253 | \$44,511 |



## **Georgetown Center**

2201-2265 Augusta Highway, West Columbia, SC



#### Tenant Directory

- 1. Express Liquor & Wine
- 2. Addeco Staffing
- 3. LEASED
- 4. LEASED
- 5. Moes Southwest Grill
- 6. Ombre Nail Salon
- 7. 4,285 SF Available
- 8. LEASED
- 9. LEASED
- 10 Skin Rehab
- 11. #1 Barber Shop
- 12. Tokyo Grill
- 13. LEASED
- 14. Dentist of West Columbia
- 15. Dunkin'
- 16. Chick-Fil-A



## **Georgetown Center**

2201-2265 Augusta Highway, West Columbia, SC

#### Retail Map