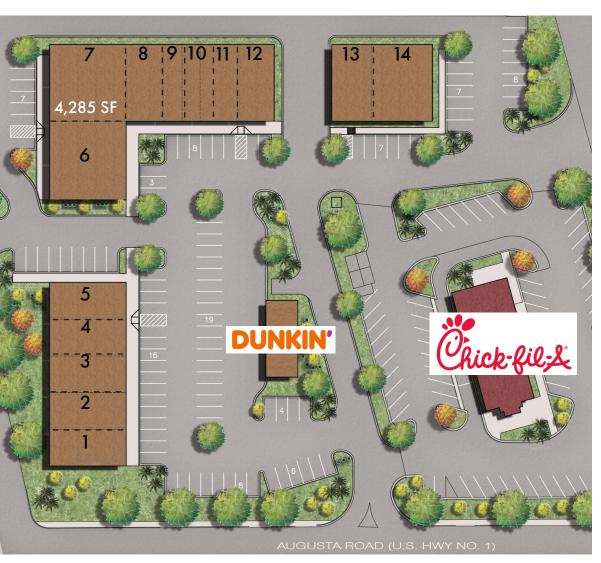

#### Tenant Directory

- 1. Express Liquor & Wine
- 2. Addeco Staffing
- 3. LEASED
- 4. LEASED
- 5. Moes Southwest Grill
- 6. Ombre Nail Salon
- 7. 4,285 SF Available
- 8. LEASED
- 9. LEASED
- 10 Skin Rehab
- 11. #1 Barber Shop
- 12. Tokyo Grill
- 13. LEASED
- 14. Dentist of West Columbia
- 15. Dunkin'
- 16. Chick-Fil-A