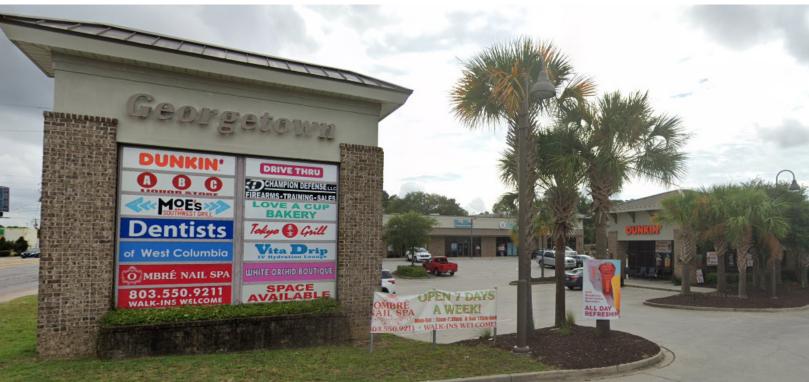

#### Tenant Directory

- 1. Express Liquor & Wine
- 2. Addeco Staffing
- 3. LEASED
- 4. LEASED
- 5. Moes Southwest Grill
- 6. Ombre Nail Salon
- 7. 4,285 SF Available
- 8. LEASED
- 9. LEASED
- 10 Skin Rehab
- 11. #1 Barber Shop
- 12. Tokyo Grill
- 13. LEASED
- 14. Dentist of West Columbia
- 15. Dunkin'
- 16. Chick-Fil-A