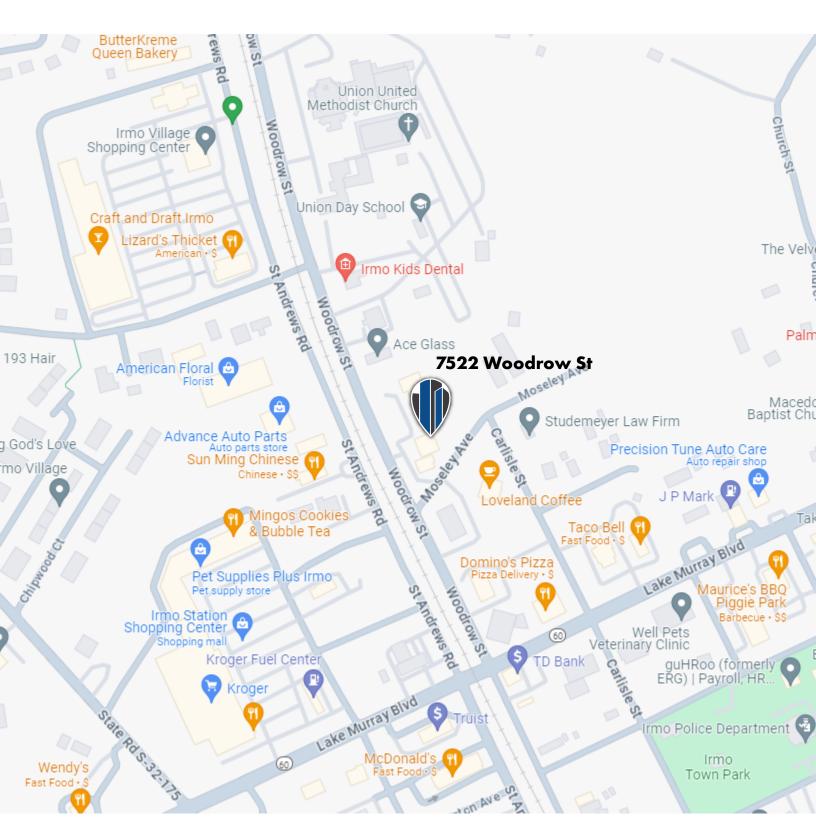

## **Retail Suites For Lease**

7522 Woodrow St., Irmo, SC 29063

# **FOR LEASE**

- Located near the heavily traveled intersection of ST.
  Andrews and Lake Murray Blvd
- Woodrow St. VPD +/- 12,100
- 30+ Parking spots
- Retailers near by: Kroger, Starbucks, Loveland Coffee,
  Columbiana Mall