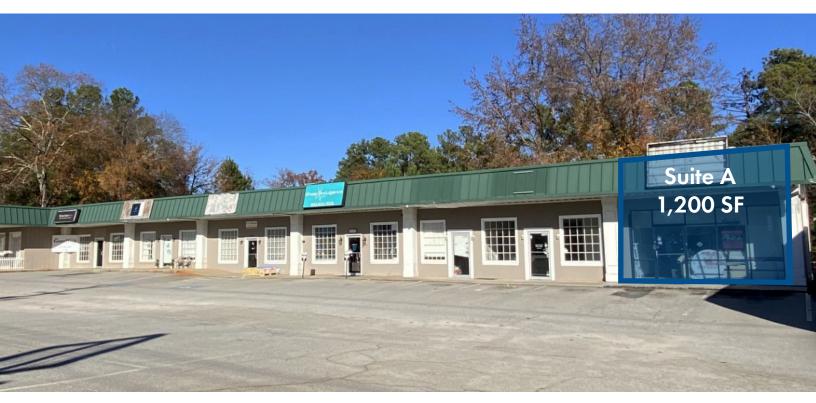

## **Virtual Tour**

Suite A

#### Suite A

- 1,200 SF Endcap unit featuring a waiting area, kitchen, hood, walk-in freezer, office, stock room, and 1 restroom
- Former Dominoes Pizza

Lease Rate: \$1300/Month + Utilities